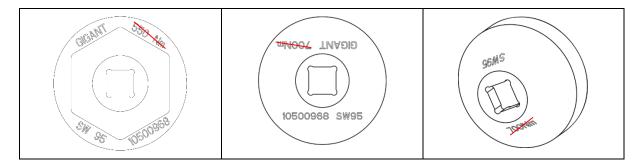

#### **General aspects**

With the introduction of the GIGANT axle nut wrench 710500968 with the width across flats SW95, the required tightening torque was specified on the axle nut wrench for better use of the tool. Through continuous development and optimisation of our axles, the axle nut wrench can be used to tighten different variations with different torques. In the future, the GIGANT axle nut wrench will only still have the information for the width across flats "SW95" to avoid confusion with the tightening torque.

To avoid confusion with the tightening torques, we recommend that you conceal the information on the tightening torque on existing GIGANT axle nut wrenches 710500968.

## GIGANT axle nut wrench 710500968 until into 2021: