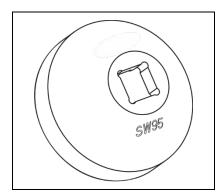

#### **General aspects**

With the introduction of the GIGANT axle nut wrench 710500968 with the width across flats SW95, the required tightening torque was specified on the axle nut wrench for better use of the tool. Through continuous development and optimisation of our axles, the axle nut wrench can be used to tighten different variations with different torques. In the future, the GIGANT axle nut wrench will only still have the information for the width across flats "SW95" to avoid confusion with the tightening torque.

## GIGANT axle nut wrench 710500968 in the course of 2021:

The GIGANT team is happy to answer any questions you may have and wishes you a safe journey.

| Created/reviewed: |           | Approved:  |           |
|-------------------|-----------|------------|-----------|
| 2021.03.25        | HU        | 2021.03.30 | AK/DZ     |
| Date              | Signature | Date       | Signature |