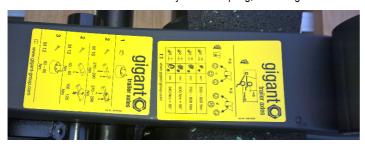

## **Indication sticker**

Indication sticker with a brief overview you find at spring, front hanger and air bellow.

Indication sticker air bellow assembling: Description off the sequence for the air bellow assembling

• Indication sticker track alignment: Indicated the adjustment riding height, orientation eccentric nuts and

tightening torques

• Indication sticker spring bolt connection: Reference to the documentation.