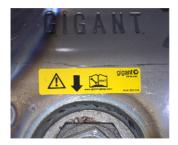

## **Indication sticker**

Indication sticker with a brief overview you find at spring, front hanger and air bellow.

Indication sticker air bellow assembling: Description off the sequence for the air bellow assembling

• Indication sticker track alignment: Indicated the adjustment riding height, orientation eccentric nuts and

tightening torques

• Indication sticker spring bolt connection: Reference to the documentation.