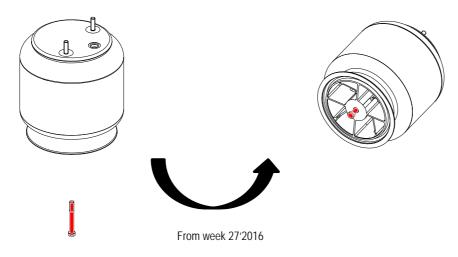

### Delivery of air bellow 3045:

• The center screw will preassembled till the micro-encapsulation starts to lock. The air bellow and plastic piston are orientated. With loosen the center bolt a little resistance will be recognized.

## From week 27'2016