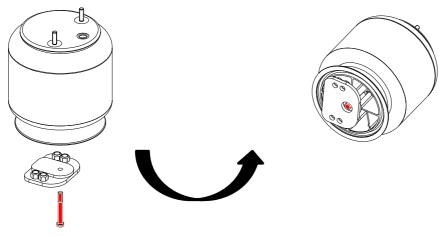

#### Delivery of air beliow 3045 with adapter plate:

• Air bellows with adapter plate will be delivered preassembled with the correct tightening torque.

## From week 27'2016