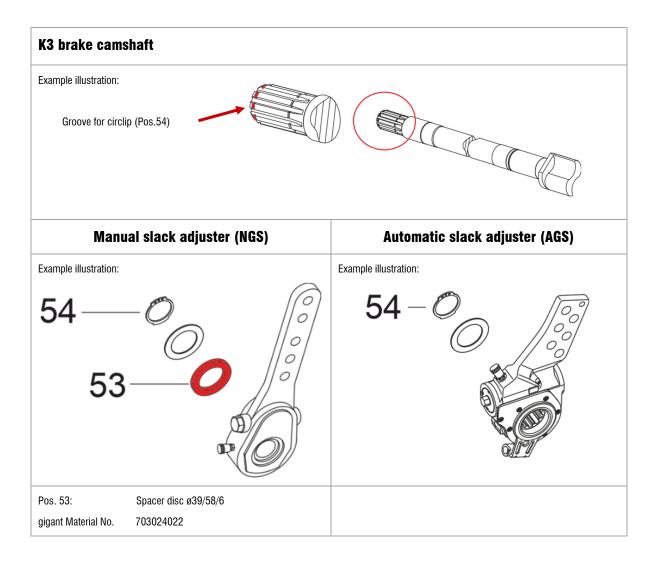

## **General aspects**

As part of the ongoing optimisation process of gigant products, the slack adjuster's lock was changed on the K3 brake camshaft. The previous attachment with nut and washer was converted to an attachment with washer and circlip.

Compared to the automatic slack adjuster (AGS), the design of the manual slack adjuster (NGS) is narrower. For this reason, it is necessary to use an additional spacer disc (Pos. 53) for correct positioning, as shown in the following illustration.