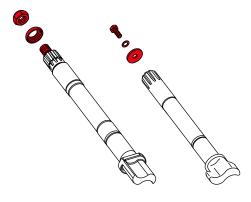

#### Fastening type K2 generation

Bolted K2 version with locknut/bolt and washer

#### Fastening type K3 generation

K3 version with circlip and washer