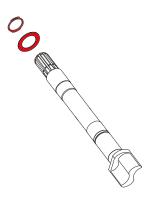

# Changeover of the brake camshaft to the K3 generation for the drum brake

#### K3 generation brake camshaft

The changeover of the brake camshaft to the K3 generation involves changing the fastening of the automatic slack adjuster and will take place in the first step for the drum brake with the brake sizes 300x100 and 300x200.

For the K2 generation, there are two types of fastening for the automatic slack adjuster and this will be changed over to a fastening type that prevents slipping of the automatic slack adjuster off of the spline shaft.

#### Fastening type K2 generation



Bolted K2 version with locknut/bolt and washer

#### Fastening type K3 generation



K3 version with circlip and washer

#### What are the effects of this changeover?

None, since use of the K3 brake camshaft can be used backward compatible for the K2 generation.

In cases where spare parts are required (for your brake size after the changeover), you will automatically receive the K3 generation if you have ordered the K2 generation. Mixed installation on one axle is allowed.

### What are the advantages of this changeover?

In the future, there will be only one type of fastening of the automatic slack adjuster on all axles instead of two or three types, considering the entire gigant product portfolio.

Only one tool will still be required for all axles. No more searching for the tool with the right width across flats and the right tightening torque.

For cases where serv